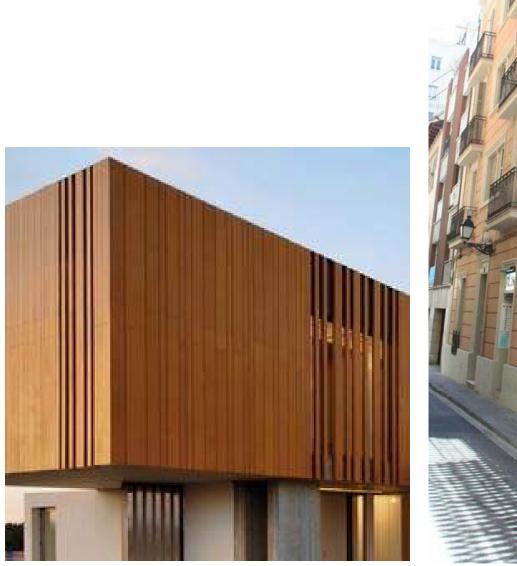

STAIR

Site Design

## SITE PLAN



- EXISTING CONIFEROUS TREES To remain, Typ.

EXISTING PAVING To remain.

EVERGREEN SCREEN

EUGENE PIONEER CEMETERY



# GRADING PLAN

### WITHOUT TREES



Landscape

#### URBAN EDGE MASSINGS













#### CAMAS AT WHITE OAK TREE



# STORMWATER PLANTERS



#### NORTH GREENROOF WALL AND HVAC SCREENING



#### COURTYARD



#### NATIVE TREES









Columnar Tulip Tree





TREES ON 18TH



Stewartia



Rocky Mountain Maple





Malus tschonoskii Upright Crabapple



Cornus 'Eddie's White Wonder' Eddie's White Wonder Dogwood





Styrax japonicus Japanese Snowbell





# ACCEPTING

# HARPSICHORD















# Exterior Materials

# SOMD BRICK BLENDS



#### 



# HEDCO BRICK BLEND







# EXTERIOR MATERIALS

# **RESIN IMPREGRNATED FILES**











PARKLEX



PARKLEX