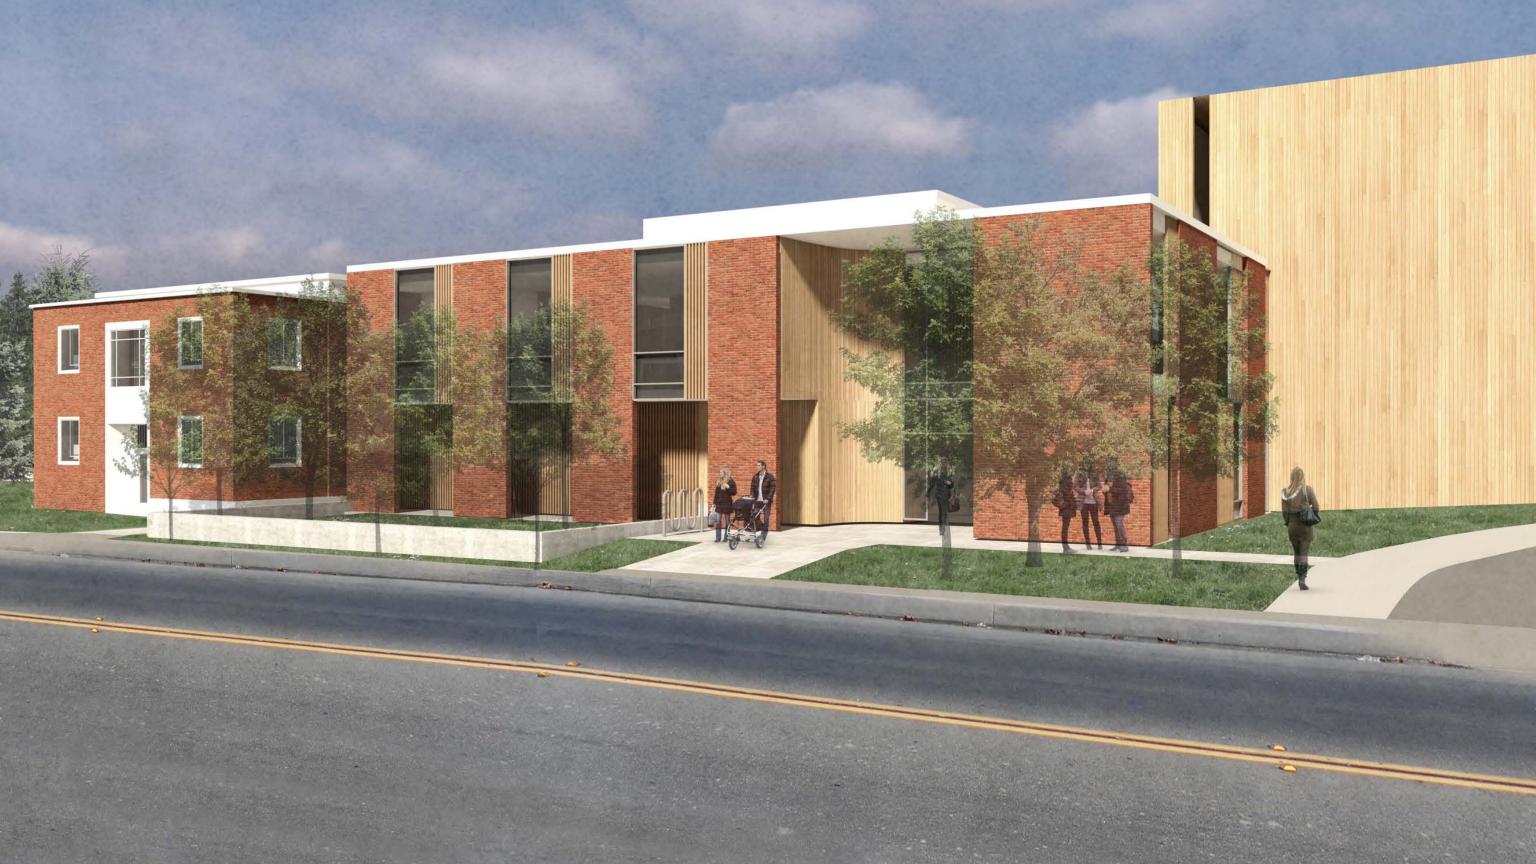

|



NOTE: 26+40 TON UNITS INCLUDES A SINGLE COOLING COIL. 50-70 TON UNIT INCLUDE TWO COOLING COILS.



FRONT VIEW -100%











LADDER







STAIR

Site Design

## SITE PLAN



- EXISTING CONIFEROUS TREES To remain, Typ.

EXISTING PAVING To remain.

EVERGREEN SCREEN

EUGENE PIONEER CEMETERY



# GRADING PLAN

### WITHOUT TREES



Landscape

#### URBAN EDGE MASSINGS













#### CAMAS AT WHITE OAK TREE



# STORMWATER PLANTERS



#### NORTH GREENROOF WALL AND HVAC SCREENING



#### COURTYARD



#### NATIVE TREES









Columnar Tulip Tree





TREES ON 18TH



Stewartia



Rocky Mountain Maple





Malus tschonoskii Upright Crabapple



Cornus 'Eddie's White Wonder' Eddie's White Wonder Dogwood





Styrax japonicus Japanese Snowbell





# ACCEPTING

# HARPSICHORD















# Exterior Materials

# SOMD BRICK BLENDS



#### 



# HEDCO BRICK BLEND







# EXTERIOR MATERIALS

# **RESIN IMPREGRNATED FILES**











PARKLEX



PARKLEX