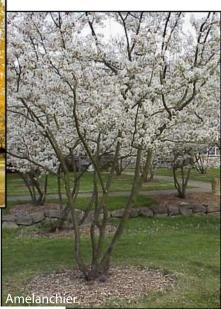

#### NATIVE TREES

Columnar Tulip Tree

TREES ON 18TH

Stewartia

Rocky Mountain Maple

Malus tschonoskii Upright Crabapple

Cornus 'Eddie's White Wonder' Eddie's White Wonder Dogwood

Styrax japonicus Japanese Snowbell