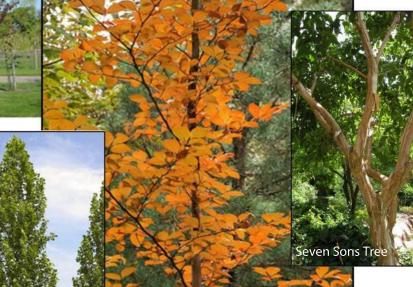

#### NATIVE TREES

Columnar Tulip Tree

TREES ON 18TH

Stewartia

Rocky Mountain Maple

Malus tschonoskii Upright Crabapple

Cornus 'Eddie's White Wonder' Eddie's White Wonder Dogwood

Styrax japonicus Japanese Snowbell