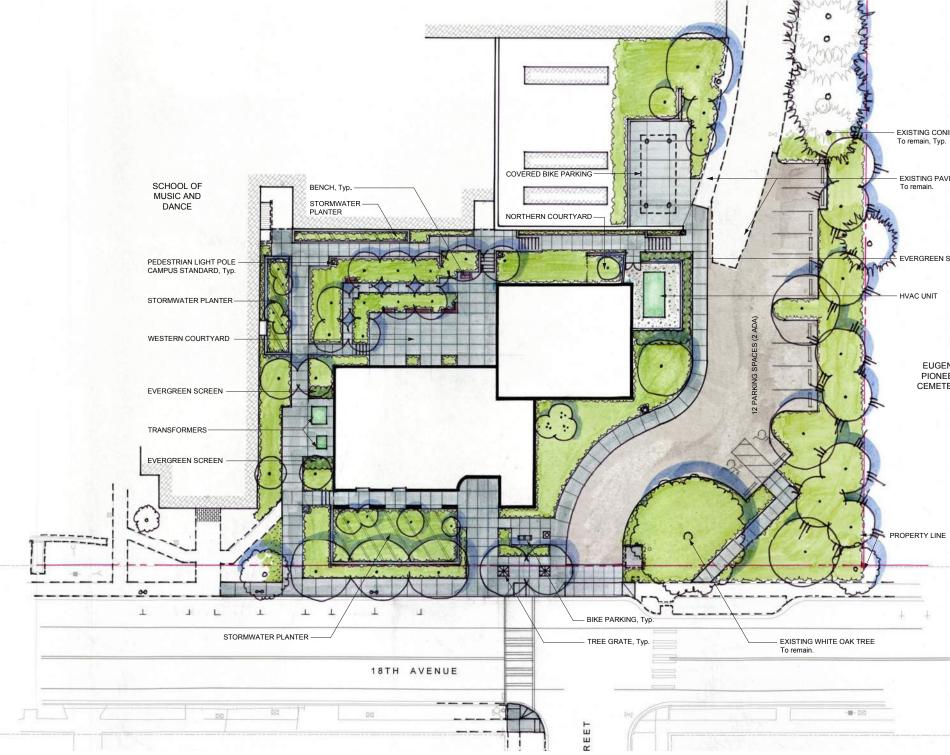

## SITE PLAN

- EXISTING CONIFEROUS TREES To remain, Typ.

EXISTING PAVING To remain.

EVERGREEN SCREEN

EUGENE PIONEER CEMETERY

# GRADING PLAN