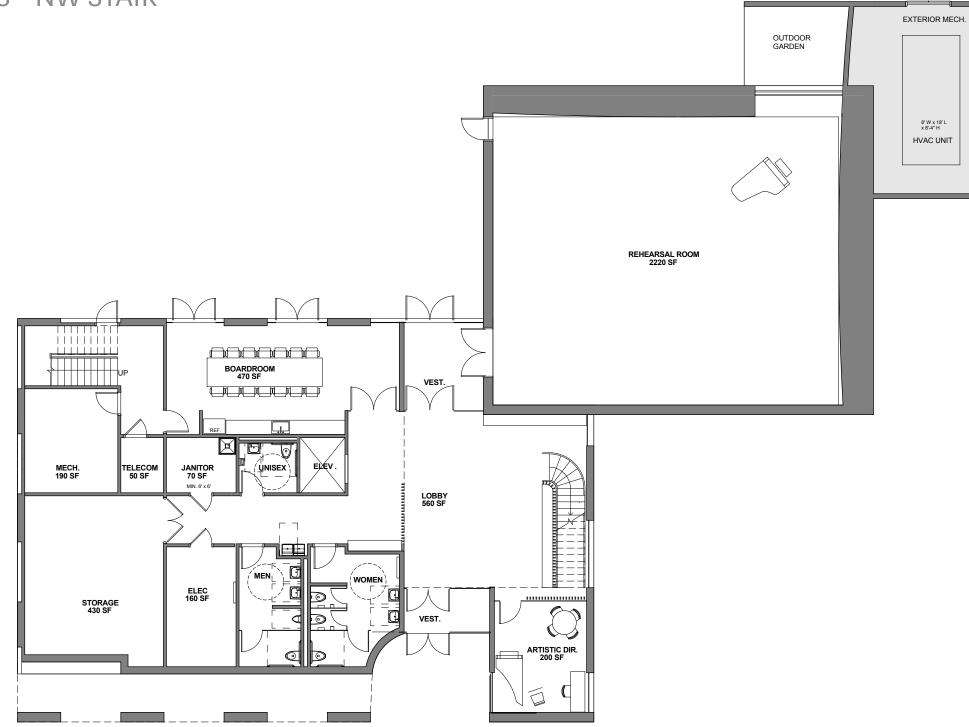

# UNIVERSITY OF OREGON OREGON BACH FESTIVAL



# HACKER

# Floor Plans

# CENTRAL EGRESS STAIR





# CENTRAL EGRESS STAIR





## PREVIOUS PLANS - NW STAIR





### PREVIOUS PLANS - NW STAIR





### **ROOFTOP HVAC & ACCESS**

IRN UINIITS 26-70 ITON

WITH ECONOMIZER, POWER EXHAUST

| CLEARANCES                                                                                                                                                                                               |              |
|----------------------------------------------------------------------------------------------------------------------------------------------------------------------------------------------------------|--------------|
| LOCATION                                                                                                                                                                                                 | UNIT SIZE    |
| RETURN AIR B