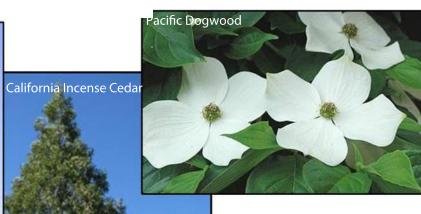

#### NATIVE TREES

Columnar Tulip Tree

TREES ON 18TH

Stewartia

Rocky Mountain Maple

Malus tschonoskii Upright Crabapple

Cornus 'Eddie's White Wonder' Eddie's White Wonder Dogwood

Styrax japonicus Japanese Snowbell