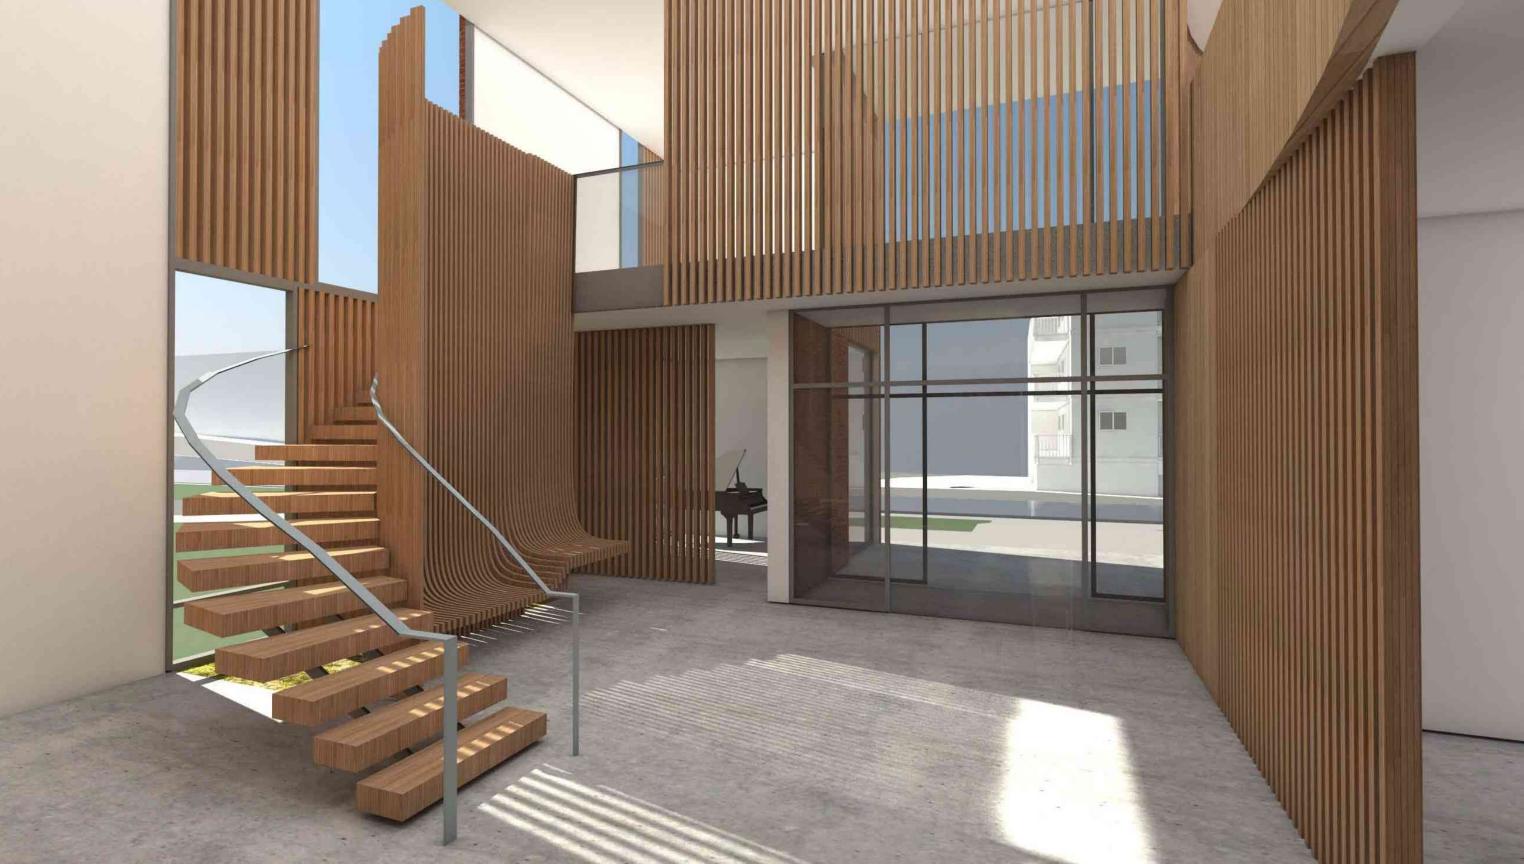

|



NOTE: 26+40 TON UNITS INCLUDES A SINGLE COOLING COIL. 50-70 TON UNIT INCLUDE TWO COOLING COILS.



FRONT VIEW -100%











LADDER







STAIR

Site Design

## SITE PLAN



- EXISTING CONIFEROUS TREES To remain, Typ.

EXISTING PAVING To remain.

EVERGREEN SCREEN

EUGENE PIONEER CEMETERY



# GRADING PLAN

### WITHOUT TREES



Landscape

#### URBAN EDGE MASSINGS













#### CAMAS AT WHITE OAK TREE



# STORMWATER PLANTERS



#### NORTH GREENROOF WALL AND HVAC SCREENING



#### COURTYARD



#### NATIVE TREES









Columnar Tulip Tree





TREES ON 18TH



Stewartia



Rocky Mountain Maple





Malus tschonoskii Upright Crabapple



Cornus 'Eddie's White Wonder' Eddie's White Wonder Dogwood





Styrax japonicus Japanese Snowbell





# ACCEPTING

# HARPSICHORD















# Exterior Materials

# SOMD BRICK BLENDS



#### 



# HEDCO BRICK BLEND







# EXTERIOR MATERIALS

# **RESIN IMPREGRNATED FILES**











PARKLEX



PARKLEX