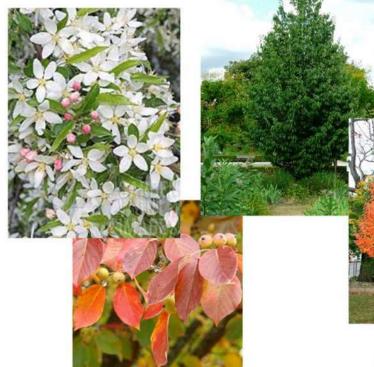

#### NATIVE TREES

Columnar Tulip Tree

TREES ON 18TH

Stewartia

Rocky Mountain Maple

Malus tschonoskii Upright Crabapple

Cornus 'Eddie's White Wonder' Eddie's White Wonder Dogwood

Styrax japonicus Japanese Snowbell