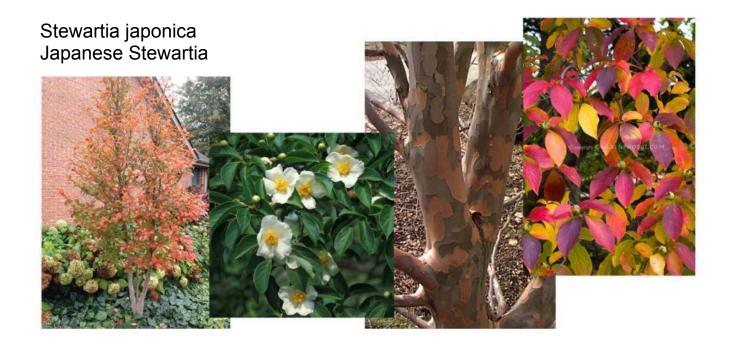

#### NATIVE TREES

Columnar Tulip Tree

TREES ON 18TH

Stewartia

Rocky Mountain Maple

Malus tschonoskii Upright Crabapple

Cornus 'Eddie's White Wonder' Eddie's White Wonder Dogwood

Styrax japonicus Japanese Snowbell