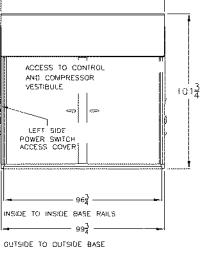

| 48           |
| RIGHT SIDE                                                                                                                                                                                               | 70           |
| TOP                                                                                                                                                                                                      | UNOBSTRUCTED |
| NOTE. RIGHT AND LEFT SIDE UNIT CLEARANCES<br>ARE INTERCHANGEABLE ON UNITS THAT DO NOT<br>HAVE THE HYDRONIC HEATING OPTION. (UNITS WITH<br>HYDRONIC HEAT MUST HAVE 70" RIGHT SIDE<br>ACCESS FOR SERVICE.) |              |



NOTE: 26+40 TON UNITS INCLUDES A SINGLE COOLING COIL. 50-70 TON UNIT INCLUDE TWO COOLING COILS.



FRONT VIEW -100%











LADDER







STAIR

Site Design

## SITE PLAN



- EXISTING CONIFEROUS TREES To remain, Typ.

EXISTING PAVING To remain.

EVERGREEN SCREEN

EUGENE PIONEER CEMETERY



# GRADING PLAN

### WITHOUT TREES



Landscape

#### URBAN EDGE MASSINGS













#### CAMAS AT WHITE OAK TREE



# STORMWATER PLANTERS



#### NORTH GREENROOF WALL AND HVAC SCREENING



#### COURTYARD



#### NATIVE TREES









Columnar Tulip Tree





TREES ON 18TH



Stewartia



Rocky Mountain Maple





Malus tschonoskii Upright Crabapple



Cornus 'Eddie's White Wonder' Eddie's White Wonder Dogwood





Styrax japonicus Japanese Snowbell





# ACCEPTING

# HARPSICHORD















# Exterior Materials

# SOMD BRICK BLENDS



#### 



# HEDCO BRICK BLEND







# EXTERIOR MATERIALS

# **RESIN IMPREGR