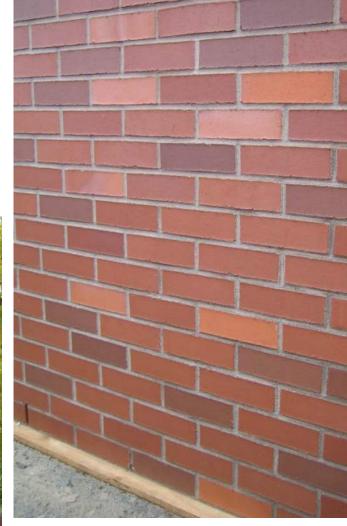

DE TWO COOLING COILS.



FRONT VIEW -100%











LADDER







STAIR

Site Design

## SITE PLAN



- EXISTING CONIFEROUS TREES To remain, Typ.

EXISTING PAVING To remain.

EVERGREEN SCREEN

EUGENE PIONEER CEMETERY



# GRADING PLAN

### WITHOUT TREES



Landscape

#### URBAN EDGE MASSINGS













#### CAMAS AT WHITE OAK TREE



# STORMWATER PLANTERS



#### NORTH GREENROOF WALL AND HVAC SCREENING



#### COURTYARD



#### NATIVE TREES









Columnar Tulip Tree





TREES ON 18TH



Stewartia



Rocky Mountain Maple





Malus tschonoskii Upright Crabapple



Cornus 'Eddie's White Wonder' Eddie's White Wonder Dogwood





Styrax japonicus Japanese Snowbell





# ACCEPTING

# HARPSICHORD















# Exterior Materials

# SOMD BRICK BLENDS



#### 



# HEDCO BRICK BLEND







# EXTERIOR MATERIALS

# **RESIN IMPREGRNATED FILES**











PARKLEX



PARKLEX