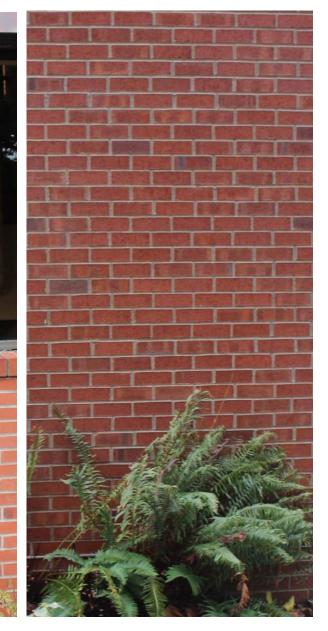

OIL. 50-70 TON UNIT INCLUDE TWO COOLING COILS.



FRONT VIEW -100%











LADDER







STAIR

Site Design

## SITE PLAN



- EXISTING CONIFEROUS TREES To remain, Typ.

EXISTING PAVING To remain.

EVERGREEN SCREEN

EUGENE PIONEER CEMETERY



# GRADING PLAN

### WITHOUT TREES



Landscape

#### URBAN EDGE MASSINGS













#### CAMAS AT WHITE OAK TREE



# STORMWATER PLANTERS



#### NORTH GREENROOF WALL AND HVAC SCREENING



#### COURTYARD



#### NATIVE TREES









Columnar Tulip Tree





TREES ON 18TH



Stewartia



Rocky Mountain Maple





Malus tschonoskii Upright Crabapple



Cornus 'Eddie's White Wonder' Eddie's White Wonder Dogwood





Styrax japonicus Japanese Snowbell





# ACCEPTING

# HARPSICHORD















# Exterior Materials

# SOMD BRICK BLENDS



#### 



# HEDCO BRICK BLEND







# EXTERIOR MATERIALS

# **RESIN IMPREGRNATED FILES**











PARKLEX



PARKLEX