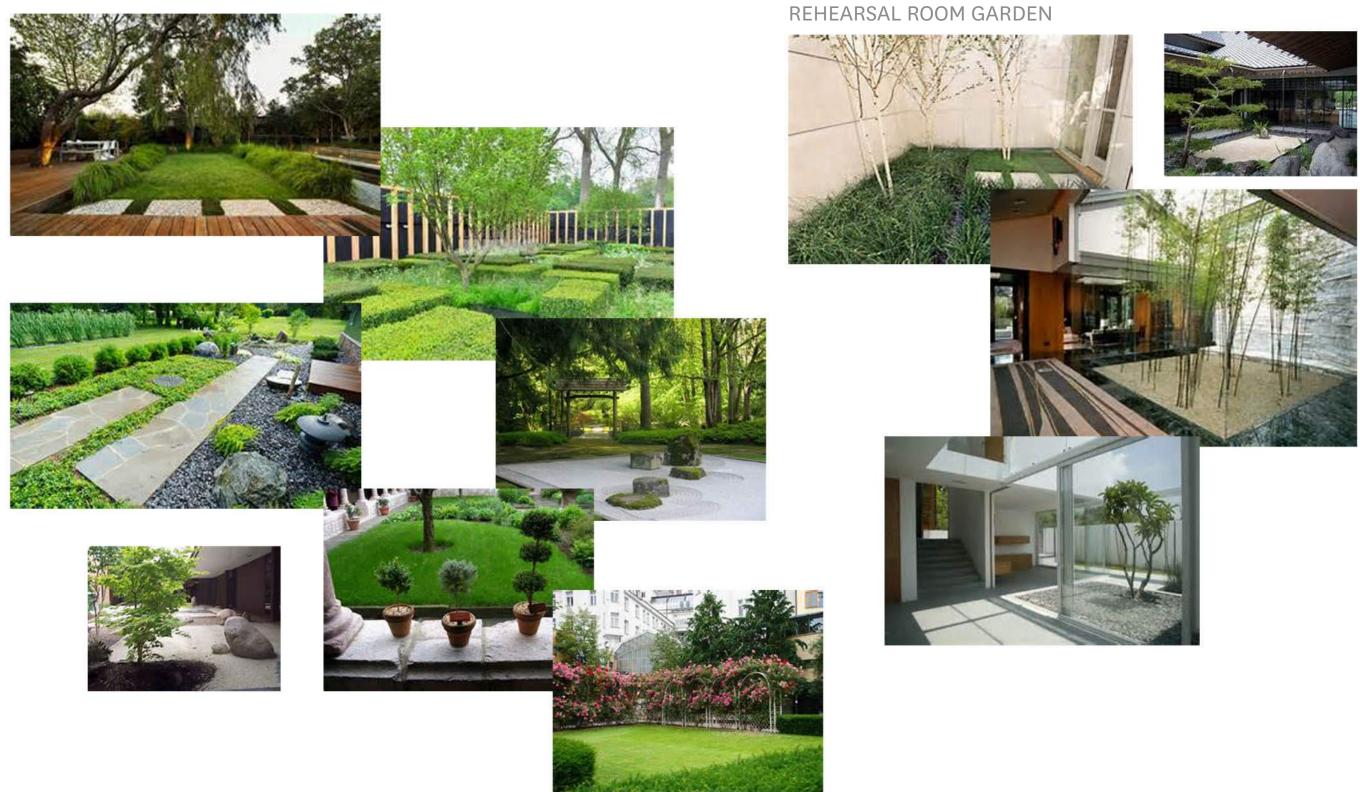

| UNOBSTRUCTED |
| NOTE. RIGHT AND LEFT SIDE UNIT CLEARANCES<br>ARE INTERCHANGEABLE ON UNITS THAT DO NOT<br>HAVE THE HYDRONIC HEATING OPTION. (UNITS WITH<br>HYDRONIC HEAT MUST HAVE 70" RIGHT SIDE<br>ACCESS FOR SERVICE.) |              |



NOTE: 26+40 TON UNITS INCLUDES A SINGLE COOLING COIL. 50-70 TON UNIT INCLUDE TWO COOLING COILS.



FRONT VIEW -100%











LADDER







STAIR

Site Design

## SITE PLAN



- EXISTING CONIFEROUS TREES To remain, Typ.

EXISTING PAVING To remain.

EVERGREEN SCREEN

EUGENE PIONEER CEMETERY



# GRADING PLAN

### WITHOUT TREES



Landscape

#### URBAN EDGE MASSINGS













#### CAMAS AT WHITE OAK TREE



# STORMWATER PLANTERS



#### NORTH GREENROOF WALL AND HVAC SCREENING



#### COURTYARD



#### NATIVE TREES









Columnar Tulip Tree





TREES ON 18TH



Stewartia



Rocky Mountain Maple





Malus tschonoskii Upright Crabapple



Cornus 'Eddie's White Wonder' Eddie's White Wonder Dogwood





Styrax japonicus Japanese Snowbell





# ACCEPTING

# HARPSICHORD















# Exterior Materials

# SOMD BRICK BLENDS



#### 



# HEDCO BRICK BLEND







# EXTERIOR MATERIALS

# **RESIN IMPREGRNATED FILES**











PARKLEX



PARKLEX