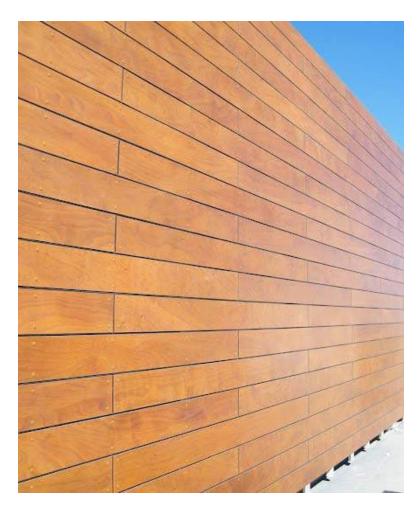

R







STAIR

Site Design

## SITE PLAN



- EXISTING CONIFEROUS TREES To remain, Typ.

EXISTING PAVING To remain.

EVERGREEN SCREEN

EUGENE PIONEER CEMETERY



# GRADING PLAN

### WITHOUT TREES



Landscape

#### URBAN EDGE MASSINGS













#### CAMAS AT WHITE OAK TREE



# STORMWATER PLANTERS



#### NORTH GREENROOF WALL AND HVAC SCREENING



#### COURTYARD



#### NATIVE TREES









Columnar Tulip Tree





TREES ON 18TH



Stewartia



Rocky Mountain Maple





Malus tschonoskii Upright Crabapple



Cornus 'Eddie's White Wonder' Eddie's White Wonder Dogwood





Styrax japonicus Japanese Snowbell





# ACCEPTING

# HARPSICHORD















# Exterior Materials

# SOMD BRICK BLENDS



#### 



# HEDCO BRICK BLEND







# EXTERIOR MATERIALS

# **RESIN IMPREGRNATED FILES**











PARKLEX



PARKLEX