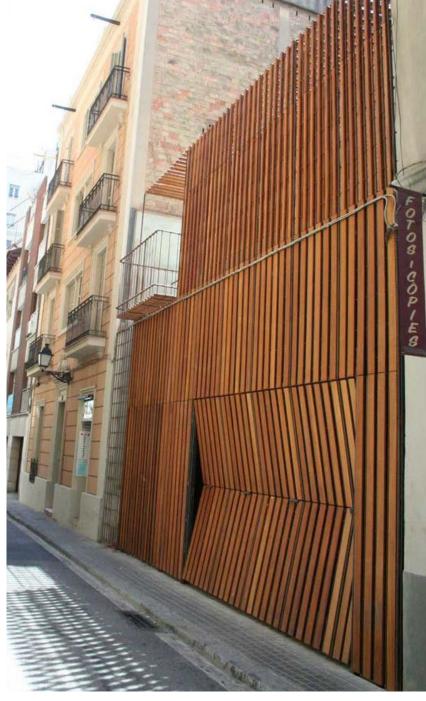

STAIR

Site Design

## SITE PLAN



- EXISTING CONIFEROUS TREES To remain, Typ.

EXISTING PAVING To remain.

EVERGREEN SCREEN

EUGENE PIONEER CEMETERY



# GRADING PLAN

### WITHOUT TREES



Landscape

#### URBAN EDGE MASSINGS













#### CAMAS AT WHITE OAK TREE



# STORMWATER PLANTERS



#### NORTH GREENROOF WALL AND HVAC SCREENING



#### COURTYARD



#### NATIVE TREES









Columnar Tulip Tree





TREES ON 18TH



Stewartia



Rocky Mountain Maple





Malus tschonoskii Upright Crabapple



Cornus 'Eddie's White Wonder' Eddie's White Wonder Dogwood





Styrax japonicus Japanese Snowbell





# ACCEPTING

# HARPSICHORD















# Exterior Materials

# SOMD BRICK BLENDS



#### 



# HEDCO BRICK BLEND







# EXTERIOR MATERIALS

# **RESIN IMPREGRNATED FILES**











PARKLEX



PARKLEX