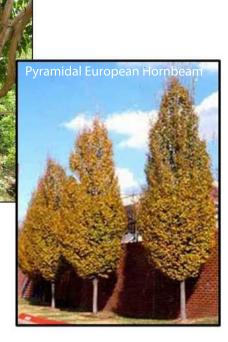

#### NATIVE TREES

Columnar Tulip Tree

TREES ON 18TH

Stewartia

Rocky Mountain Maple

Malus tschonoskii Upright Crabapple

Cornus 'Eddie's White Wonder' Eddie's White Wonder Dogwood

Styrax japonicus Japanese Snowbell