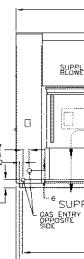

### **ROOFTOP HVAC & ACCESS**

IRN UINIITS 26-70 ITON

WITH ECONOMIZER, POWER EXHAUST

| CLEARANCES                                                                                                                                                                                               |              |
|----------------------------------------------------------------------------------------------------------------------------------------------------------------------------------------------------------|--------------|
| LOCATION                                                                                                                                                                                                 | UNIT SIZE    |
| RETURN AIR BACK                                                                                                                                                                                          | 45           |
| VENT SIDE FRONT                                                                                                                                                                                          | 48           |
| LEFT SIDE                                                                                                                                                                                                | 48           |
| RIGHT SIDE                                                                                                                                                                                               | 70           |
| TOP                                                                                                                                                                                                      | UNOBSTRUCTED |
| NOTE. RIGHT AND LEFT SIDE UNIT CLEARANCES<br>ARE INTERCHANGEABLE ON UNITS THAT DO NOT<br>HAVE THE HYDRONIC HEATING OPTION. (UNITS WITH<br>HYDRONIC HEAT MUST HAVE 70" RIGHT SIDE<br>ACCESS FOR SERVICE.) |              |

NOTE: 26+40 TON UNITS INCLUDES A SINGLE COOLING COIL. 50-70 TON UNIT INCLUDE TWO COOLING COILS.

FRONT VIEW -100%

LADDER

STAIR

Site Design