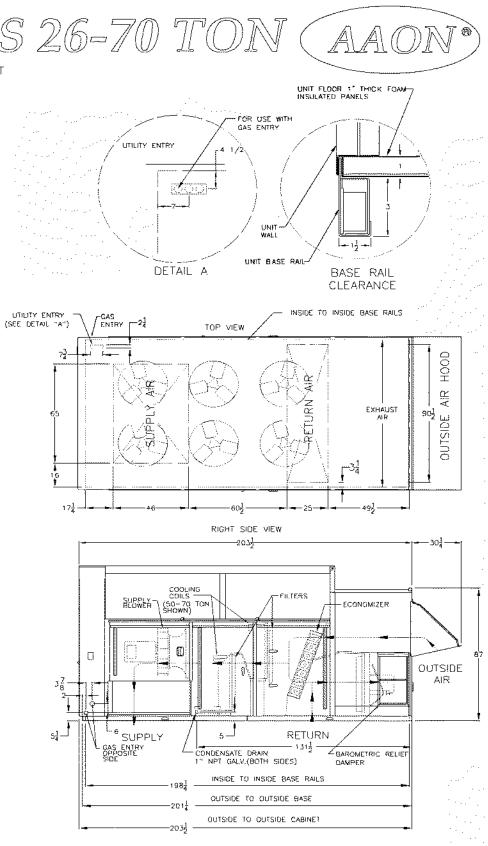

### **ROOFTOP HVAC & ACCESS**

IRN UINIITS 26-70 ITON

WITH ECONOMIZER, POWER EXHAUST

| CLEARANCES                                                                                                                                                                                               |              |
|----------------------------------------------------------------------------------------------------------------------------------------------------------------------------------------------------------|--------------|
| LOCATION                                                                                                                                                                                                 | UNIT SIZE    |
| RETURN AIR BACK                                                                                                                                                                                          | 45           |
| VENT SIDE FRONT                                                                                                                                                                                          | 48           |
| LEFT SIDE                                                                                                                                                                                                | 48           |
| RIGHT SIDE                                                                                                                                                                                               | 70           |
| TOP                                                                                                                                                                                                      | UNOBSTRUCTED |
| NOTE. RIGHT AND LEFT SIDE UNIT CLEARANCES<br>ARE INTERCHANGEABLE ON UNITS THAT DO NOT<br>HAVE THE HYDRONIC HEATING OPTION. (UNITS WITH<br>HYDRONIC HEAT MUST HAVE 70" RIGHT SIDE<br>ACCESS FOR SERVICE.) |              |

NOTE: 26+40 TON UNITS INCLUDES A SINGLE COOLING COIL. 50-70 TON UNIT INCLUDE TWO COOLING COILS.

FRONT VIEW -100%

LADDER

STAIR

Site Design