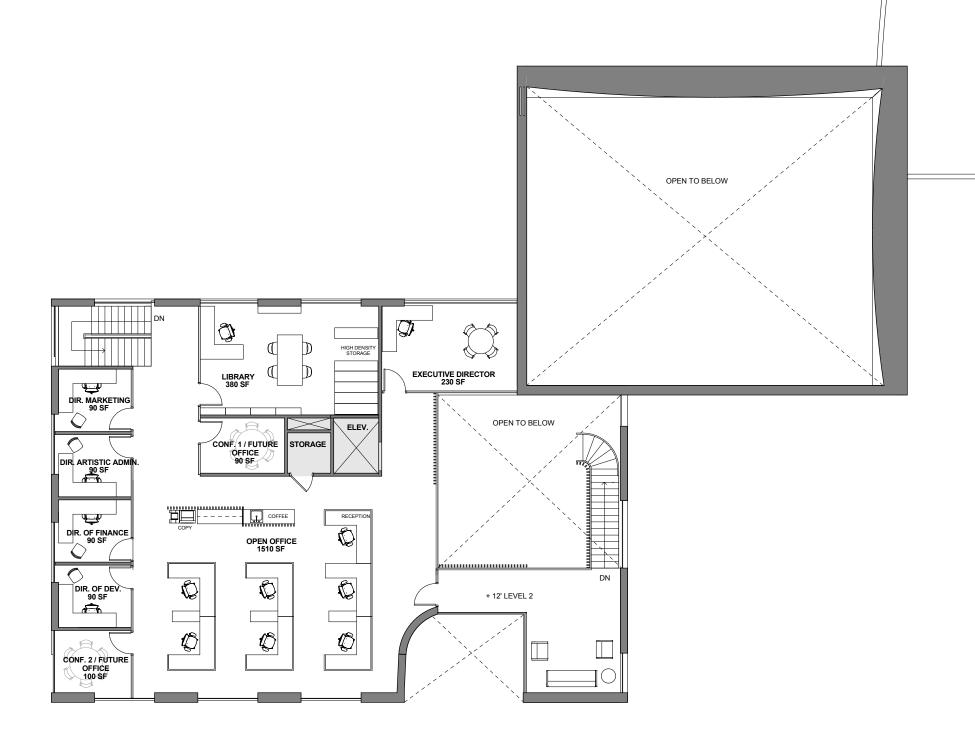

# UNIVERSITY OF OREGON OREGON BACH FESTIVAL



# HACKER

# Floor Plans

# CENTRAL EGRESS STAIR





# CENTRAL EGRESS STAIR





## PREVIOUS PLANS - NW STAIR





### PREVIOUS PLANS - NW STAIR





### **ROOFTOP HVAC & ACCESS**

IRN UINIITS 26-70 ITON

WITH ECONOMIZER, POWER EXHAUST

| CLEARANCES                                                                                                                                                                                               |              |
|----------------------------------------------------------------------------------------------------------------------------------------------------------------------------------------------------------|--------------|
| LOCATION                                                                                                                                                                                                 | UNIT SIZE    |
| RETURN AIR BACK