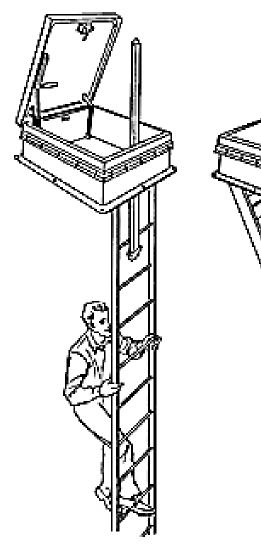

NOTE: 26+40 TON UNITS INCLUDES A SINGLE COOLING COIL. 50-70 TON UNIT INCLUDE TWO COOLING COILS.

FRONT VIEW -100%

LADDER

STAIR

Site Design