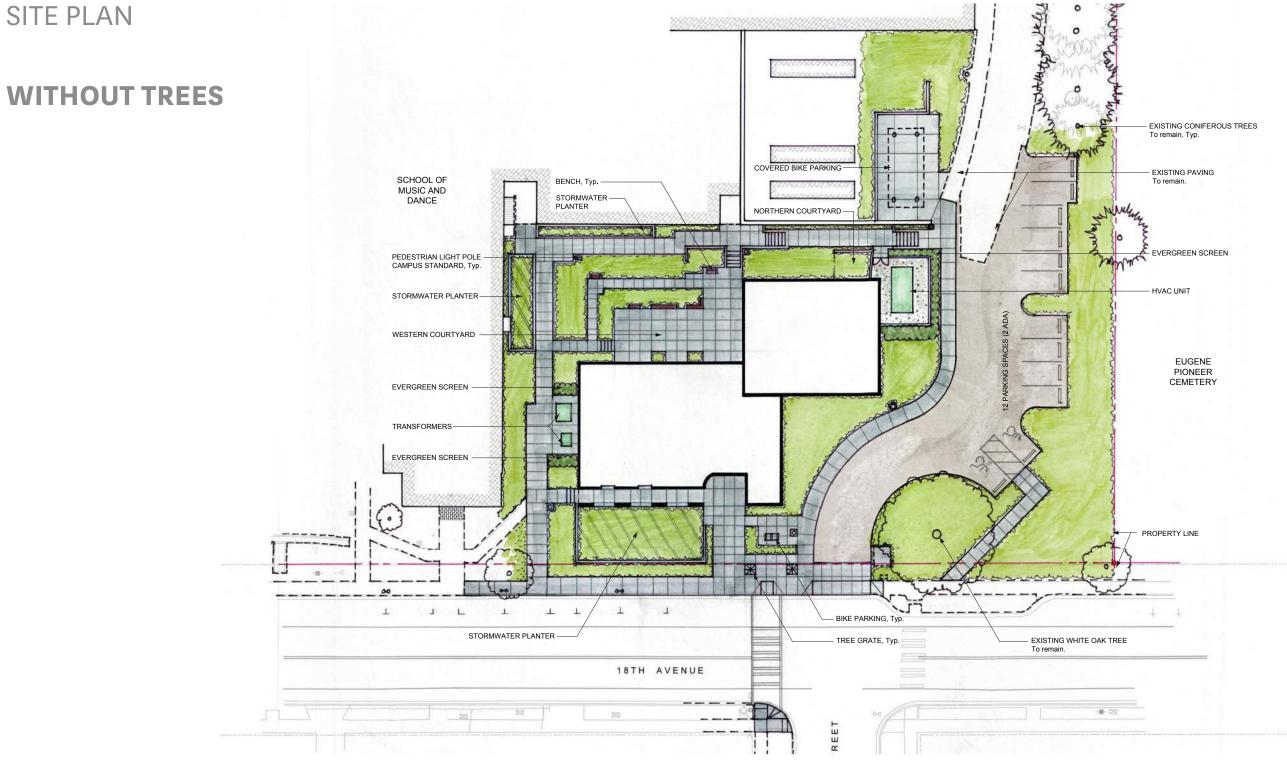

| 70           |
| TOP                                                                                                                                                                                                      | UNOBSTRUCTED |
| NOTE. RIGHT AND LEFT SIDE UNIT CLEARANCES<br>ARE INTERCHANGEABLE ON UNITS THAT DO NOT<br>HAVE THE HYDRONIC HEATING OPTION. (UNITS WITH<br>HYDRONIC HEAT MUST HAVE 70" RIGHT SIDE<br>ACCESS FOR SERVICE.) |              |



NOTE: 26+40 TON UNITS INCLUDES A SINGLE COOLING COIL. 50-70 TON UNIT INCLUDE TWO COOLING COILS.



FRONT VIEW -100%











LADDER







STAIR

Site Design

## SITE PLAN



- EXISTING CONIFEROUS TREES To remain, Typ.

EXISTING PAVING To remain.

EVERGREEN SCREEN

EUGENE PIONEER CEMETERY



# GRADING PLAN

### WITHOUT TREES



Landscape

#### URBAN EDGE MASSINGS













#### CAMAS AT WHITE OAK TREE



# STORMWATER PLANTERS



#### NORTH GREENROOF WALL AND HVAC SCREENING



#### COURTYARD



#### NATIVE TREES









Columnar Tulip Tree





TREES ON 18TH



Stewartia



Rocky Mountain Maple





Malus tschonoskii Upright Crabapple



Cornus 'Eddie's White Wonder' Eddie's White Wonder Dogwood





Styrax japonicus Japanese Snowbell





# ACCEPTING

# HARPSICHORD















# Exterior Materials

# SOMD BRICK BLENDS



#### 



# HEDCO BRICK BLEND







# EXTERIOR MATERIALS

# **RESIN IMPREGRNATED FILES**











PARKLEX



PARKLEX