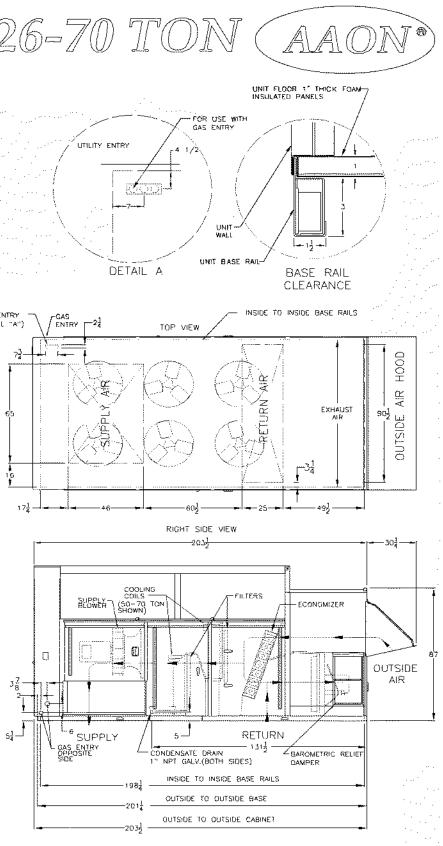

### **ROOFTOP HVAC & ACCESS**

IRN UINIITS 26-70 ITON

WITH ECONOMIZER, POWER EXHAUST

| CLEARANCES                                                                                                                                                                                               |              |
|----------------------------------------------------------------------------------------------------------------------------------------------------------------------------------------------------------|--------------|
| LOCATION                                                                                                                                                                                                 | UNIT SIZE    |
| RETURN AIR BACK                                                                                                                                                                                          | 45           |
| VENT SIDE FRONT                                                                                                                                                                                          | 48           |
| LEFT SIDE                                                                                                                                                                                                | 48           |
| RIGHT SIDE                                                                                                                                                                                               | 70           |
| TOP                                                                                                                                                                                                      | UNOBSTRUCTED |
| NOTE. RIGHT AND LEFT SIDE UNIT CLEARANCES<br>ARE INTERCHANGEABLE ON UNITS THAT DO NOT<br>HAVE THE HYDRONIC HEATING OPTION. (UNITS WITH<br>HYDRONIC HEAT MUST HAVE 70" RIGHT SIDE<br>ACCESS FOR SERVICE.) |              |

NOTE: 26+40 TON UNITS INCLUDES A SINGLE COOLING COIL. 50-70 TON UNIT INCLUDE TWO COOLING COILS.

FRONT VIEW -100%

LADDER

STAIR

Site Design