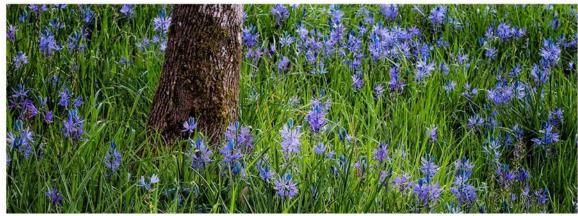

| UNOBSTRUCTED |
| NOTE. RIGHT AND LEFT SIDE UNIT CLEARANCES<br>ARE INTERCHANGEABLE ON UNITS THAT DO NOT<br>HAVE THE HYDRONIC HEATING OPTION. (UNITS WITH<br>HYDRONIC HEAT MUST HAVE 70" RIGHT SIDE<br>ACCESS FOR SERVICE.) |              |



NOTE: 26+40 TON UNITS INCLUDES A SINGLE COOLING COIL. 50-70 TON UNIT INCLUDE TWO COOLING COILS.



FRONT VIEW -100%











LADDER







STAIR

Site Design

## SITE PLAN



- EXISTING CONIFEROUS TREES To remain, Typ.

EXISTING PAVING To remain.

EVERGREEN SCREEN

EUGENE PIONEER CEMETERY



# GRADING PLAN

### WITHOUT TREES



Landscape

#### URBAN EDGE MASSINGS













#### CAMAS AT WHITE OAK TREE



# STORMWATER PLANTERS



#### NORTH GREENROOF WALL AND HVAC SCREENING



#### COURTYARD



#### NATIVE TREES









Columnar Tulip Tree





TREES ON 18TH



Stewartia



Rocky Mountain Maple





Malus tschonoskii Upright Crabapple



Cornus 'Eddie's White Wonder' Eddie's White Wonder Dogwood





Styrax japonicus Japanese Snowbell





# ACCEPTING

# HARPSICHORD















# Exterior Materials

# SOMD BRICK BLENDS



#### 



# HEDCO BRICK BLEND







# EXTERIOR MATERIALS

# **RESIN IMPREGRNATED FILES**











PARKLEX



PARKLEX