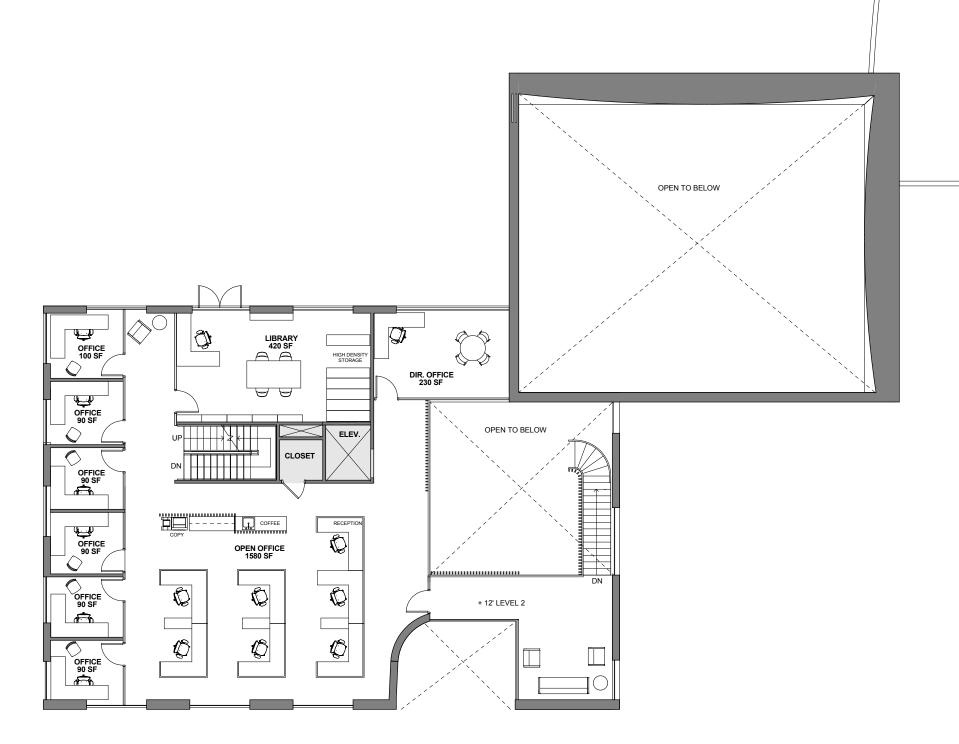

# UNIVERSITY OF OREGON OREGON BACH FESTIVAL



# HACKER

# Floor Plans

# CENTRAL EGRESS STAIR





# CENTRAL EGRESS STAIR





## PREVIOUS PLANS - NW STAIR





### PREVIOUS PLANS - NW STAIR





### **ROOFTOP HVAC & ACCESS**

IRN UINIITS 26-70 ITON

WITH ECONOMIZER, POWER EXHAUST

| CLEARANCES                                                                                                                                                                                               |              |
|----------------------------------------------------------------------------------------------------------------------------------------------------------------------------------------------------------|--------------|
| LOCATION