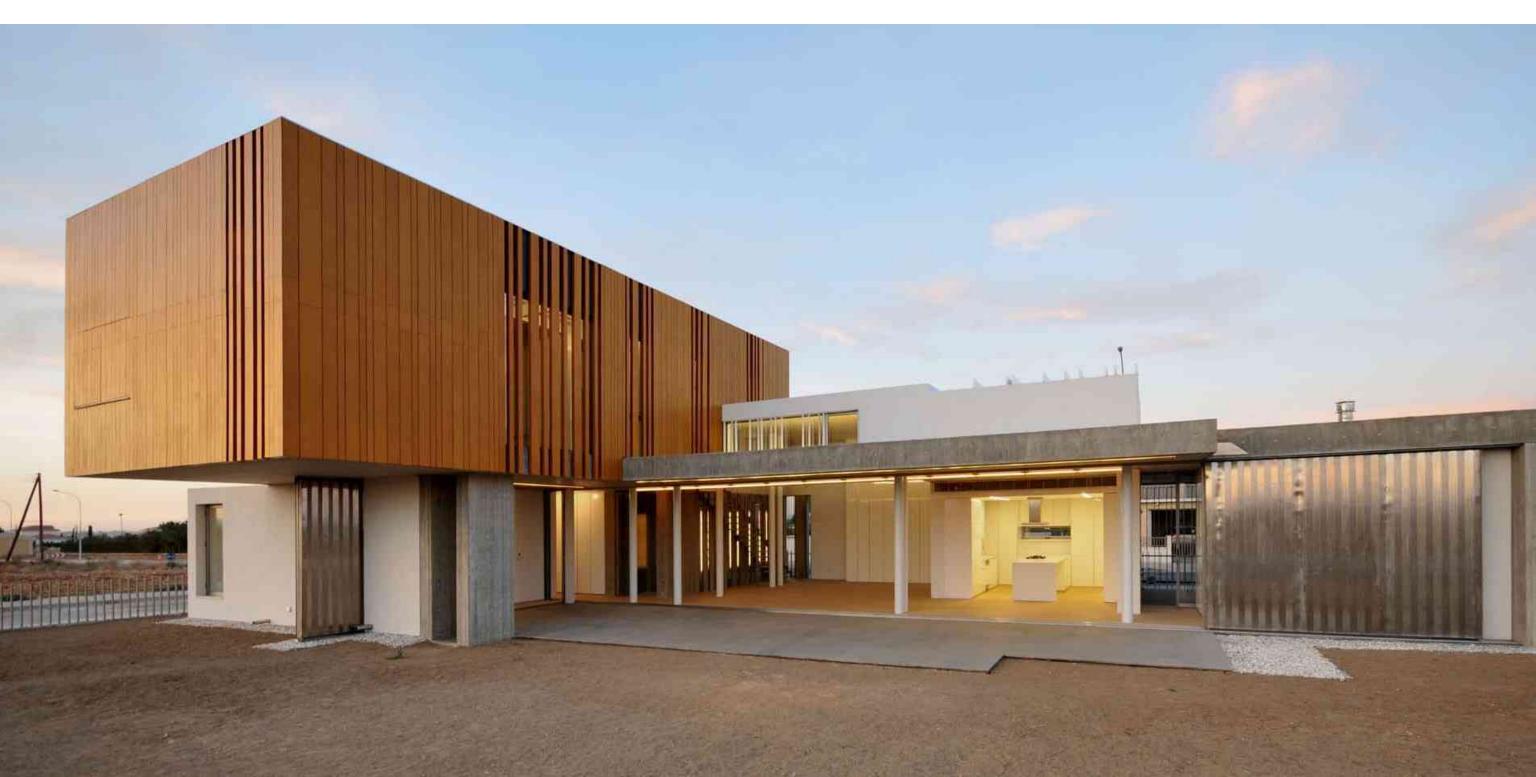

STAIR

Site Design

## SITE PLAN



- EXISTING CONIFEROUS TREES To remain, Typ.

EXISTING PAVING To remain.

EVERGREEN SCREEN

EUGENE PIONEER CEMETERY



# GRADING PLAN

### WITHOUT TREES



Landscape

#### URBAN EDGE MASSINGS













#### CAMAS AT WHITE OAK TREE



# STORMWATER PLANTERS



#### NORTH GREENROOF WALL AND HVAC SCREENING



#### COURTYARD



#### NATIVE TREES









Columnar Tulip Tree





TREES ON 18TH



Stewartia



Rocky Mountain Maple





Malus tschonoskii Upright Crabapple



Cornus 'Eddie's White Wonder' Eddie's White Wonder Dogwood





Styrax japonicus Japanese Snowbell





# ACCEPTING

# HARPSICHORD















# Exterior Materials

# SOMD BRICK BLENDS



#### 



# HEDCO BRICK BLEND







# EXTERIOR MATERIALS

# **RESIN IMPREGRNATED FILES**











PARKLEX



PARKLEX