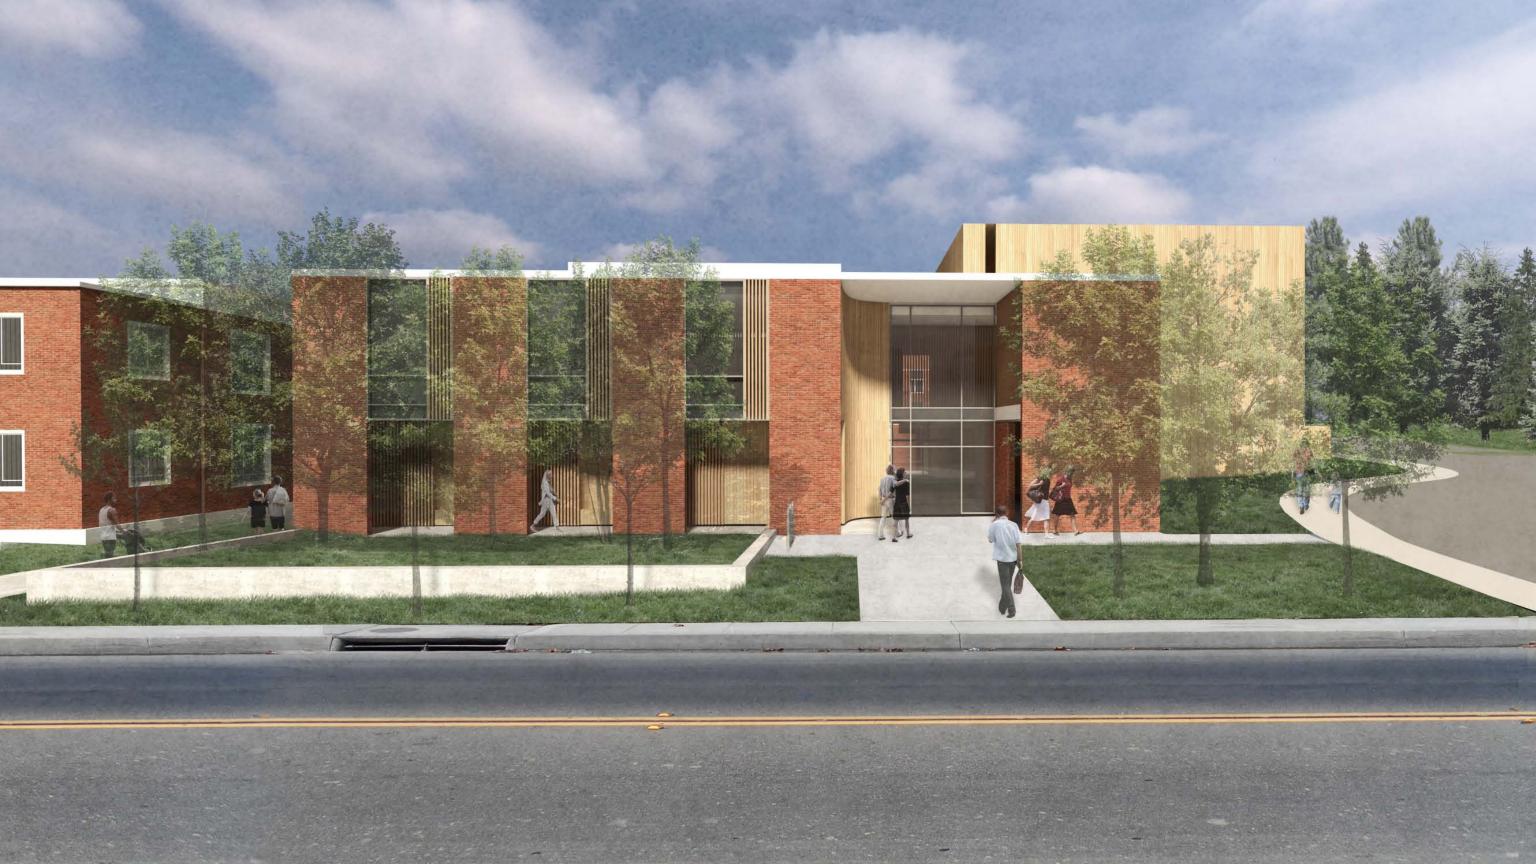

|



NOTE: 26+40 TON UNITS INCLUDES A SINGLE COOLING COIL. 50-70 TON UNIT INCLUDE TWO COOLING COILS.



FRONT VIEW -100%











LADDER







STAIR

Site Design

## SITE PLAN



- EXISTING CONIFEROUS TREES To remain, Typ.

EXISTING PAVING To remain.

EVERGREEN SCREEN

EUGENE PIONEER CEMETERY



# GRADING PLAN

### WITHOUT TREES



Landscape

#### URBAN EDGE MASSINGS













#### CAMAS AT WHITE OAK TREE



# STORMWATER PLANTERS



#### NORTH GREENROOF WALL AND HVAC SCREENING



#### COURTYARD



#### NATIVE TREES









Columnar Tulip Tree





TREES ON 18TH



Stewartia



Rocky Mountain Maple





Malus tschonoskii Upright Crabapple



Cornus 'Eddie's White Wonder' Eddie's White Wonder Dogwood





Styrax japonicus Japanese Snowbell





# ACCEPTING

# HARPSICHORD















# Exterior Materials

# SOMD BRICK BLENDS



#### 



# HEDCO BRICK BLEND







# EXTERIOR MATERIALS

# **RESIN IMPREGRNATED FILES**











PARKLEX



PARKLEX