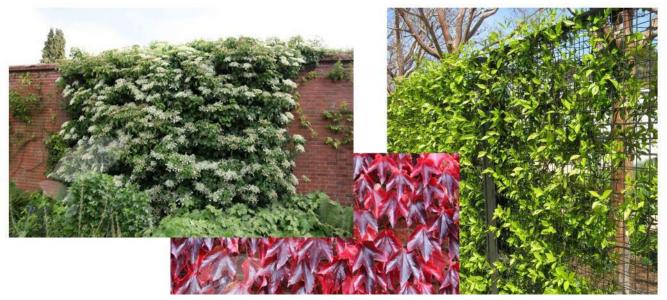

| UNOBSTRUCTED |
| NOTE. RIGHT AND LEFT SIDE UNIT CLEARANCES<br>ARE INTERCHANGEABLE ON UNITS THAT DO NOT<br>HAVE THE HYDRONIC HEATING OPTION. (UNITS WITH<br>HYDRONIC HEAT MUST HAVE 70" RIGHT SIDE<br>ACCESS FOR SERVICE.) |              |



NOTE: 26+40 TON UNITS INCLUDES A SINGLE COOLING COIL. 50-70 TON UNIT INCLUDE TWO COOLING COILS.



FRONT VIEW -100%











LADDER







STAIR

Site Design

## SITE PLAN



- EXISTING CONIFEROUS TREES To remain, Typ.

EXISTING PAVING To remain.

EVERGREEN SCREEN

EUGENE PIONEER CEMETERY



# GRADING PLAN

### WITHOUT TREES



Landscape

#### URBAN EDGE MASSINGS













#### CAMAS AT WHITE OAK TREE



# STORMWATER PLANTERS



#### NORTH GREENROOF WALL AND HVAC SCREENING



#### COURTYARD



#### NATIVE TREES









Columnar Tulip Tree





TREES ON 18TH



Stewartia



Rocky Mountain Maple





Malus tschonoskii Upright Crabapple



Cornus 'Eddie's White Wonder' Eddie's White Wonder Dogwood





Styrax japonicus Japanese Snowbell





# ACCEPTING

# HARPSICHORD















# Exterior Materials

# SOMD BRICK BLENDS



#### 



# HEDCO BRICK BLEND







# EXTERIOR MATERIALS

# **RESIN IMPREGRNATED FILES**











PARKLEX



PARKLEX