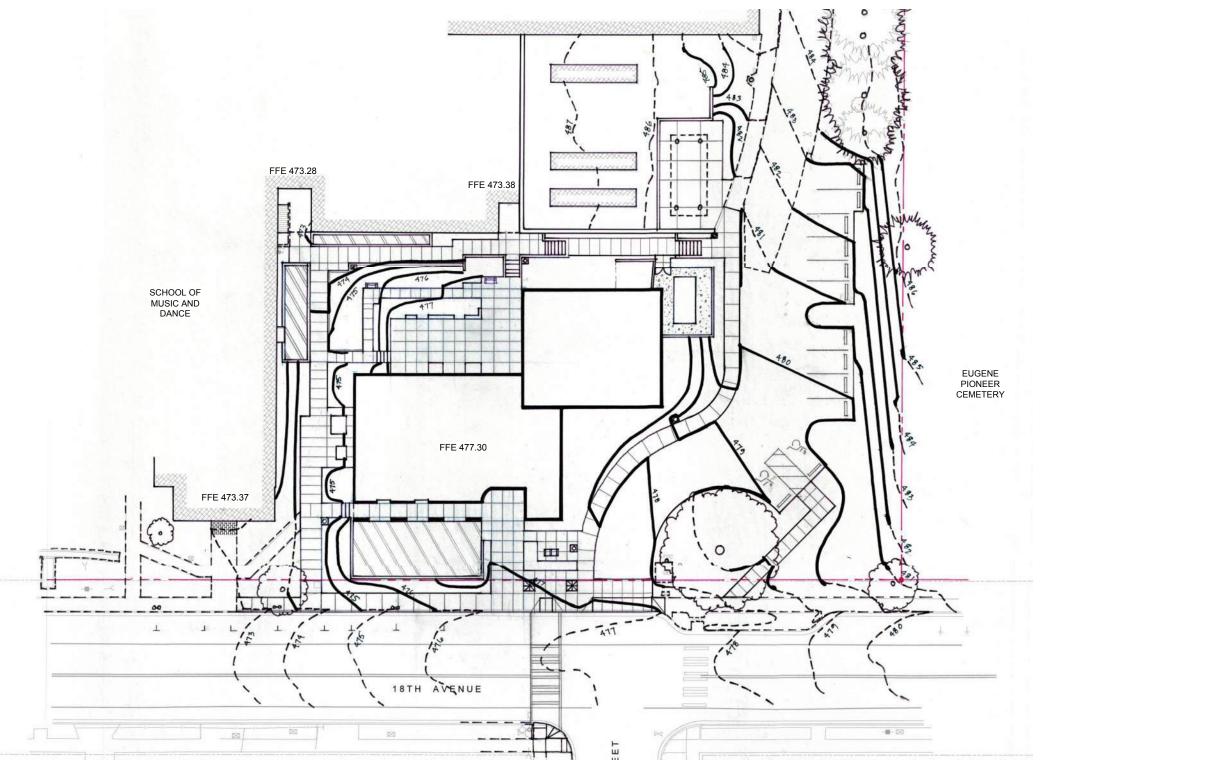

## SITE PLAN

- EXISTING CONIFEROUS TREES To remain, Typ.

EXISTING PAVING To remain.

EVERGREEN SCREEN

EUGENE PIONEER CEMETERY

# GRADING PLAN