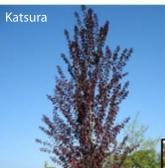

#### NATIVE TREES

Columnar Tulip Tree

TREES ON 18TH

Stewartia

Rocky Mountain Maple

Malus tschonoskii Upright Crabapple

Cornus 'Eddie's White Wonder' Eddie's White Wonder Dogwood

Styrax japonicus Japanese Snowbell