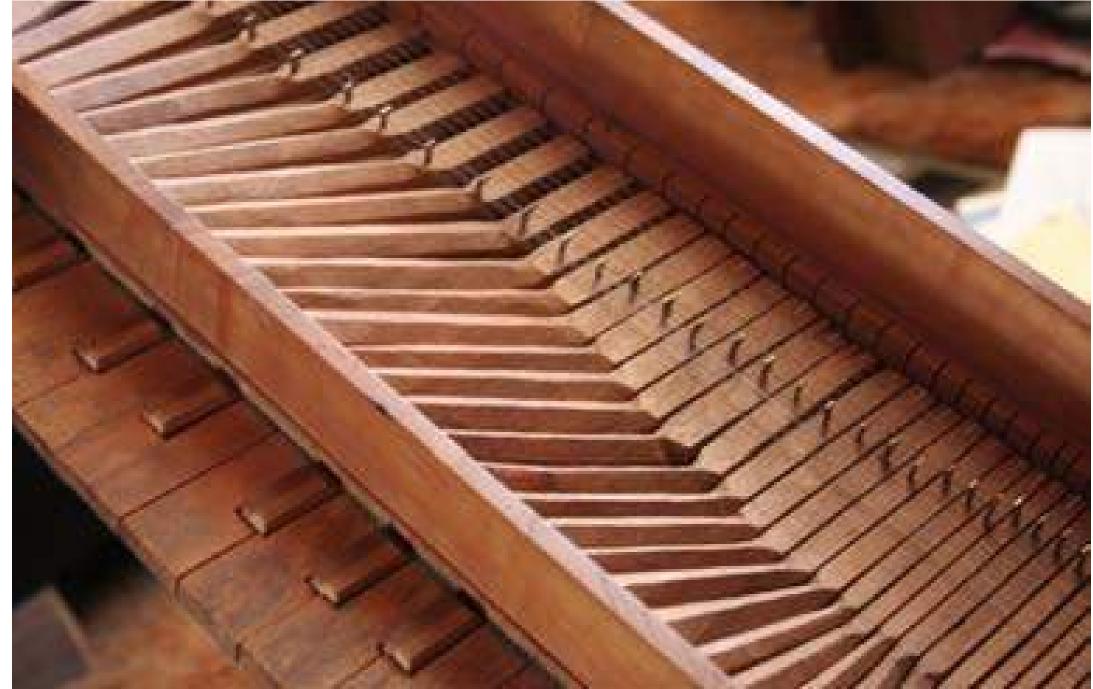

|



NOTE: 26+40 TON UNITS INCLUDES A SINGLE COOLING COIL. 50-70 TON UNIT INCLUDE TWO COOLING COILS.



FRONT VIEW -100%











LADDER







STAIR

Site Design

## SITE PLAN



- EXISTING CONIFEROUS TREES To remain, Typ.

EXISTING PAVING To remain.

EVERGREEN SCREEN

EUGENE PIONEER CEMETERY



# GRADING PLAN

### WITHOUT TREES



Landscape

#### URBAN EDGE MASSINGS













#### CAMAS AT WHITE OAK TREE



# STORMWATER PLANTERS



#### NORTH GREENROOF WALL AND HVAC SCREENING



#### COURTYARD



#### NATIVE TREES









Columnar Tulip Tree





TREES ON 18TH



Stewartia



Rocky Mountain Maple





Malus tschonoskii Upright Crabapple



Cornus 'Eddie's White Wonder' Eddie's White Wonder Dogwood





Styrax japonicus Japanese Snowbell





# ACCEPTING

# HARPSICHORD















# Exterior Materials

# SOMD BRICK BLENDS



#### 



# HEDCO BRICK BLEND







# EXTERIOR MATERIALS

# **RESIN IMPREGRNATED FILES**











PARKLEX



PARKLEX