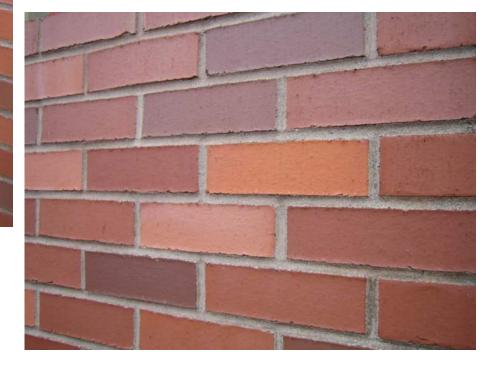

TWO COOLING COILS.



FRONT VIEW -100%











LADDER







STAIR

Site Design

## SITE PLAN



- EXISTING CONIFEROUS TREES To remain, Typ.

EXISTING PAVING To remain.

EVERGREEN SCREEN

EUGENE PIONEER CEMETERY



# GRADING PLAN

### WITHOUT TREES



Landscape

#### URBAN EDGE MASSINGS













#### CAMAS AT WHITE OAK TREE



# STORMWATER PLANTERS



#### NORTH GREENROOF WALL AND HVAC SCREENING



#### COURTYARD



#### NATIVE TREES









Columnar Tulip Tree





TREES ON 18TH



Stewartia



Rocky Mountain Maple





Malus tschonoskii Upright Crabapple



Cornus 'Eddie's White Wonder' Eddie's White Wonder Dogwood





Styrax japonicus Japanese Snowbell





# ACCEPTING

# HARPSICHORD















# Exterior Materials

# SOMD BRICK BLENDS



#### 



# HEDCO BRICK BLEND







# EXTERIOR MATERIALS

# **RESIN IMPREGRNATED FILES**











PARKLEX



PARKLEX