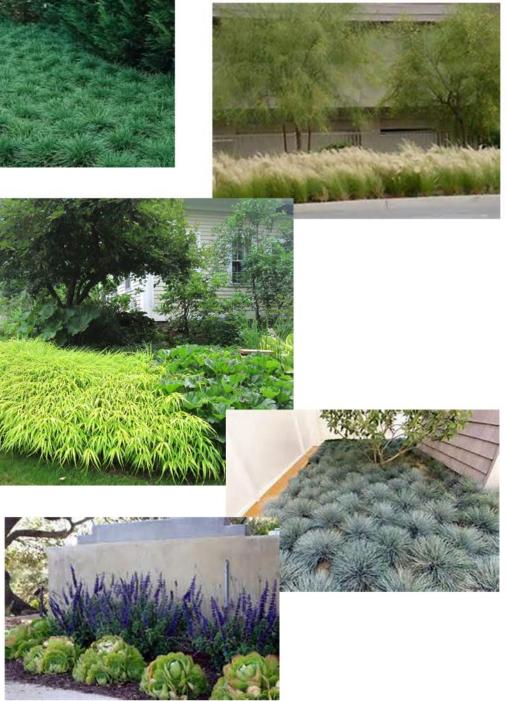

| UNOBSTRUCTED |
| NOTE. RIGHT AND LEFT SIDE UNIT CLEARANCES<br>ARE INTERCHANGEABLE ON UNITS THAT DO NOT<br>HAVE THE HYDRONIC HEATING OPTION. (UNITS WITH<br>HYDRONIC HEAT MUST HAVE 70" RIGHT SIDE<br>ACCESS FOR SERVICE.) |              |



NOTE: 26+40 TON UNITS INCLUDES A SINGLE COOLING COIL. 50-70 TON UNIT INCLUDE TWO COOLING COILS.



FRONT VIEW -100%











LADDER







STAIR

Site Design

## SITE PLAN



- EXISTING CONIFEROUS TREES To remain, Typ.

EXISTING PAVING To remain.

EVERGREEN SCREEN

EUGENE PIONEER CEMETERY



# GRADING PLAN

### WITHOUT TREES



Landscape

#### URBAN EDGE MASSINGS













#### CAMAS AT WHITE OAK TREE



# STORMWATER PLANTERS



#### NORTH GREENROOF WALL AND HVAC SCREENING



#### COURTYARD



#### NATIVE TREES









Columnar Tulip Tree





TREES ON 18TH



Stewartia



Rocky Mountain Maple





Malus tschonoskii Upright Crabapple



Cornus 'Eddie's White Wonder' Eddie's White Wonder Dogwood





Styrax japonicus Japanese Snowbell





# ACCEPTING

# HARPSICHORD















# Exterior Materials

# SOMD BRICK BLENDS



#### 



# HEDCO BRICK BLEND







# EXTERIOR MATERIALS

# **RESIN IMPREGRNATED FILES**











PARKLEX



PARKLEX