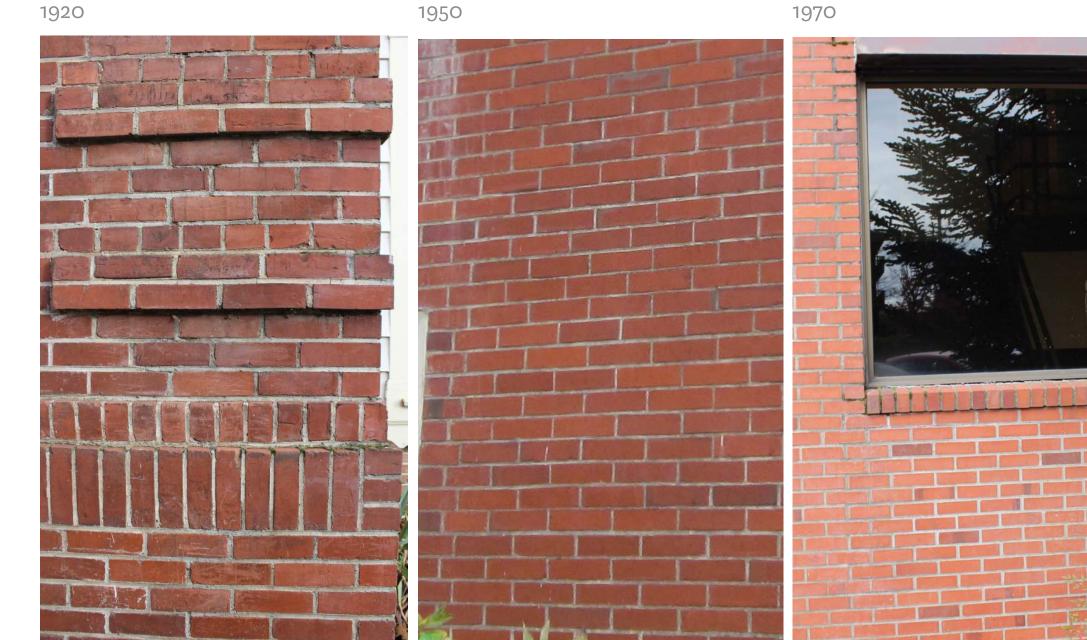

COOLING COIL. 50-70 TON UNIT INCLUDE TWO COOLING COILS.



FRONT VIEW -100%











LADDER







STAIR

Site Design

## SITE PLAN



- EXISTING CONIFEROUS TREES To remain, Typ.

EXISTING PAVING To remain.

EVERGREEN SCREEN

EUGENE PIONEER CEMETERY



# GRADING PLAN

### WITHOUT TREES



Landscape

#### URBAN EDGE MASSINGS













#### CAMAS AT WHITE OAK TREE



# STORMWATER PLANTERS



#### NORTH GREENROOF WALL AND HVAC SCREENING



#### COURTYARD



#### NATIVE TREES









Columnar Tulip Tree





TREES ON 18TH



Stewartia



Rocky Mountain Maple





Malus tschonoskii Upright Crabapple



Cornus 'Eddie's White Wonder' Eddie's White Wonder Dogwood





Styrax japonicus Japanese Snowbell





# ACCEPTING

# HARPSICHORD















# Exterior Materials

# SOMD BRICK BLENDS



#### 



# HEDCO BRICK BLEND







# EXTERIOR MATERIALS

# **RESIN IMPREGRNATED FILES**











PARKLEX



PARKLEX