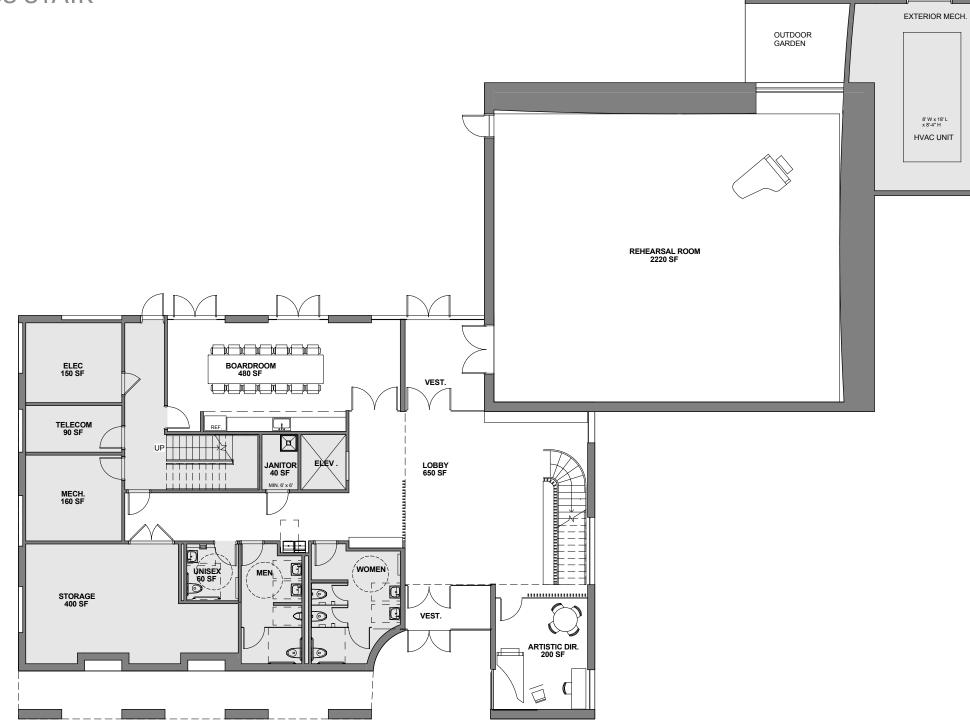

# UNIVERSITY OF OREGON OREGON BACH FESTIVAL



# HACKER

# Floor Plans

# CENTRAL EGRESS STAIR





# CENTRAL EGRESS STAIR





## PREVIOUS PLANS - NW STAIR





### PREVIOUS PLANS - NW STAIR





### **ROOFTOP HVAC & ACCESS**

IRN UINIITS 26-70 ITON

WITH ECONOMIZER, POWER EXHAUST

| CLEARANCES                                                                                                                                                                                               |              |
|----------------------------------------------------------------------------------------------------------------------------------------------------------------------------------------------------------|--------------|
| LOCATION