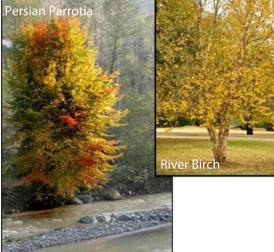

#### NATIVE TREES

Columnar Tulip Tree

TREES ON 18TH

Stewartia

Rocky Mountain Maple

Malus tschonoskii Upright Crabapple

Cornus 'Eddie's White Wonder' Eddie's White Wonder Dogwood

Styrax japonicus Japanese Snowbell