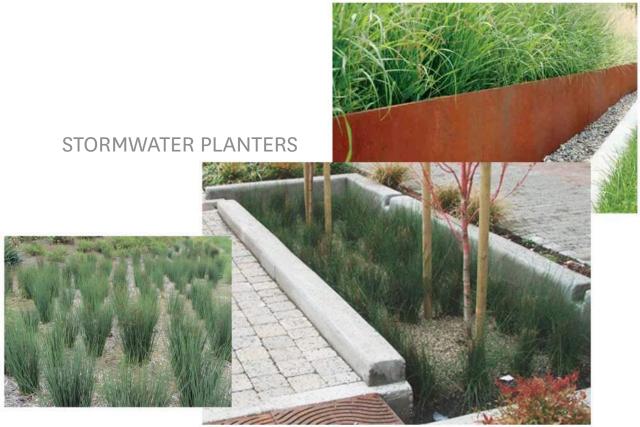

| UNOBSTRUCTED |
| NOTE. RIGHT AND LEFT SIDE UNIT CLEARANCES<br>ARE INTERCHANGEABLE ON UNITS THAT DO NOT<br>HAVE THE HYDRONIC HEATING OPTION. (UNITS WITH<br>HYDRONIC HEAT MUST HAVE 70" RIGHT SIDE<br>ACCESS FOR SERVICE.) |              |



NOTE: 26+40 TON UNITS INCLUDES A SINGLE COOLING COIL. 50-70 TON UNIT INCLUDE TWO COOLING COILS.



FRONT VIEW -100%











LADDER







STAIR

Site Design

## SITE PLAN



- EXISTING CONIFEROUS TREES To remain, Typ.

EXISTING PAVING To remain.

EVERGREEN SCREEN

EUGENE PIONEER CEMETERY



# GRADING PLAN

### WITHOUT TREES



Landscape

#### URBAN EDGE MASSINGS













#### CAMAS AT WHITE OAK TREE



# STORMWATER PLANTERS



#### NORTH GREENROOF WALL AND HVAC SCREENING



#### COURTYARD



#### NATIVE TREES









Columnar Tulip Tree





TREES ON 18TH



Stewartia



Rocky Mountain Maple





Malus tschonoskii Upright Crabapple



Cornus 'Eddie's White Wonder' Eddie's White Wonder Dogwood





Styrax japonicus Japanese Snowbell





# ACCEPTING

# HARPSICHORD















# Exterior Materials

# SOMD BRICK BLENDS



#### 



# HEDCO BRICK BLEND







# EXTERIOR MATERIALS

# **RESIN IMPREGRNATED FILES**











PARKLEX



PARKLEX