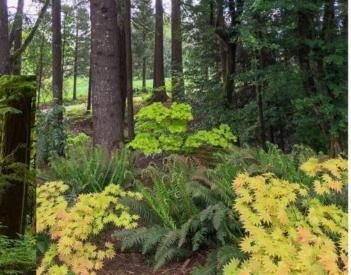

#### NATIVE TREES

Columnar Tulip Tree

TREES ON 18TH

Stewartia

Rocky Mountain Maple

Malus tschonoskii Upright Crabapple

Cornus 'Eddie's White Wonder' Eddie's White Wonder Dogwood

Styrax japonicus Japanese Snowbell