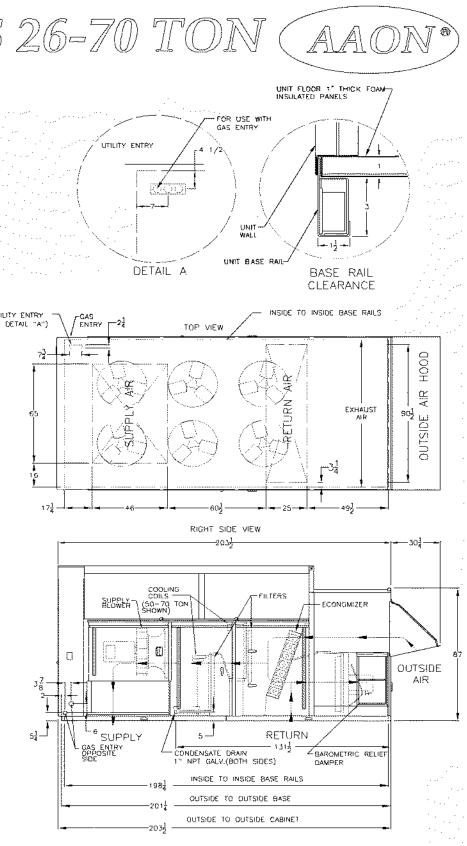

### **ROOFTOP HVAC & ACCESS**

IRN UINIITS 26-70 ITON

WITH ECONOMIZER, POWER EXHAUST

| CLEARANCES                                                                                                                                                                                               |              |
|----------------------------------------------------------------------------------------------------------------------------------------------------------------------------------------------------------|--------------|
| LOCATION                                                                                                                                                                                                 | UNIT SIZE    |
| RETURN AIR BACK                                                                                                                                                                                          | 45           |
| VENT SIDE FRONT                                                                                                                                                                                          | 48           |
| LEFT SIDE                                                                                                                                                                                                | 48           |
| RIGHT SIDE                                                                                                                                                                                               | 70           |
| TOP                                                                                                                                                                                                      | UNOBSTRUCTED |
| NOTE. RIGHT AND LEFT SIDE UNIT CLEARANCES<br>ARE INTERCHANGEABLE ON UNITS THAT DO NOT<br>HAVE THE HYDRONIC HEATING OPTION. (UNITS WITH<br>HYDRONIC HEAT MUST HAVE 70" RIGHT SIDE<br>ACCESS FOR SERVICE.) |              |

NOTE: 26+40 TON UNITS INCLUDES A SINGLE COOLING COIL. 50-70 TON UNIT INCLUDE TWO COOLING COILS.

FRONT VIEW -100%

LADDER

STAIR

Site Design